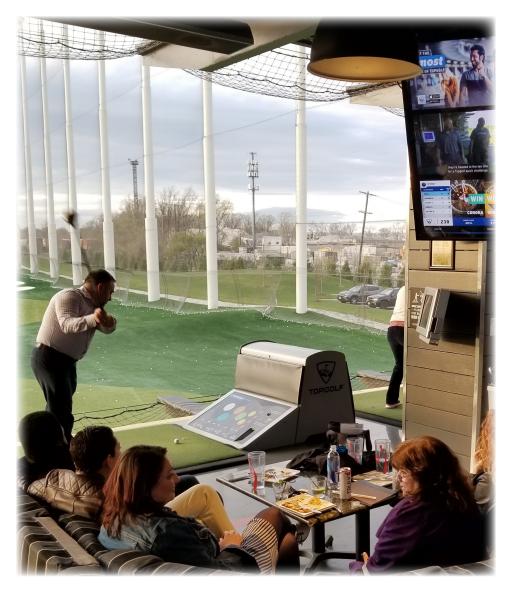

### SACI's Sports and Fall Social Night

Monday - November 1st 2021, from 5:00 pm to 8:00 pm TOPGOLF - 1013 U.S. Route 1 Edison, NJ 08817

his year's networking event will be held in Edison, NJ at the TopGolf Center on Route 1. TopGolf features fun and competitive golf games for all ages, climate-controlled playing bays for year-round comfort, an impressive food and drink menu, private space for our group, HDTVs to watch any big games and a music selection that will make our visit feel like a party.

In addition to requesting corporations to sponsor the usual golf bays, we will have a room set aside just for SACI where food and beverage will be served. Should you not be a golfer, no problem, feel free to join us while reconnecting with many industry friends and customers. We are hoping for a great turnout at this event as with the uncertainty of a traditional Holiday Party this year, TopGolf may be our premier networking event. Please mark your calendars for Monday, November 1, 2021.

#### SACI's Fall Networking Event – TopGolf (Monday - November 1, 2021)

his year's networking event will be held in Edison, NJ at the TopGolf Center on Route 1. TopGolf will be an early evening affair. In addition to requesting corporations to sponsor the usual golf booths, we will have a room set aside just for SACI where food and beverage will be served. Should you not be a golfer, feel free to join us while reconnecting with many industry friends and customers. We are hoping for a great turnout at this event as with the uncer-

tainty of a traditional Holiday Party this year, TopGolf may be our premier networking event. Please mark your calendars for Monday, November 1, 2021. Join us for this gala affair.